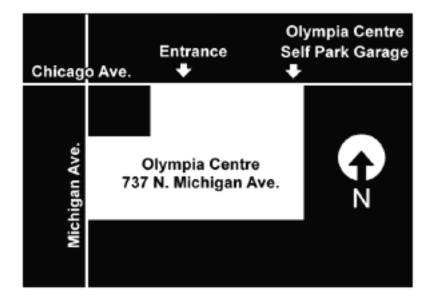

## at Japan Information Center

10<sup>th</sup> Floor, 737 North Michigan Avenue, Chicago Parking (Olympia Centre Self Park Garage) in the building is available for \$7 with validation (Building pedestrian and car parking entrance is on Chicago Ave)

#### Address:

737 North Michigan Avenue, Suite 1000 Chicago, Illinois 60611 **Tell**: 312-280-0430

\*Building Entrance is on Chicago Ave

#### **Pedestrian Entrance**

Please note that, although the address of our building is 737 N. Michigan Ave., the main entrance for our building is on Chicago Ave. The JIC is located in Suite 1000, on the 10th floor.

#### **Parking Entrance**

Parking in our building (Olympia Centre) is provided by Self Park. The entrance to the parking garage is just east of the pedestrian main entrance. There is another garage further east, but this not the entrance for the Olympia Centre.